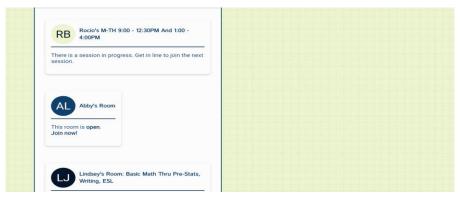

Step 3. Select a Group

Step 4. Click the Arrow to Expand the One-on-One Live Rooms

Step 5. Join Any One-on-One Live Rooms