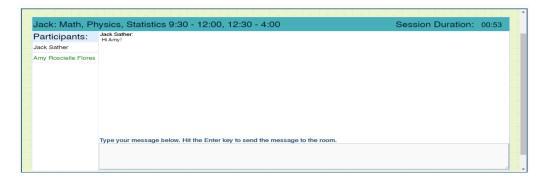

Step 3. Select a Group

Step 4. Click the Arrow to Expand the One-on-One Live Rooms

Step 5. Join Any One-on-One Live Rooms