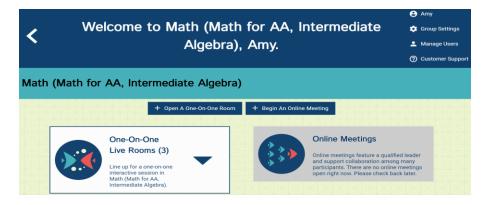

Step 3. Select a Group

Step 4. Click the Arrow to Expand the One-on-One Live Rooms

Step 5. Join Any One-on-One Live Rooms